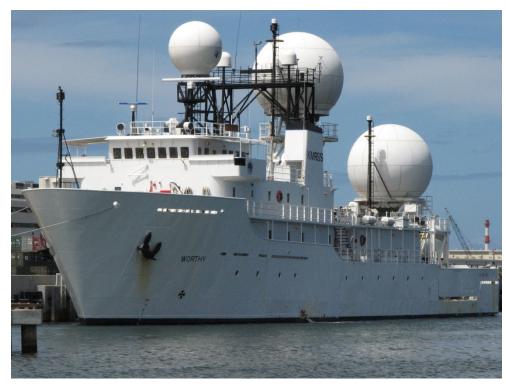

#### Law Enforcement

 A model of a new advanced radar designed to be installed on ships was found in Miss Florida's costume trunk

#### GIS

 The Ship with the new radar was fitted in a Port in Alaska.